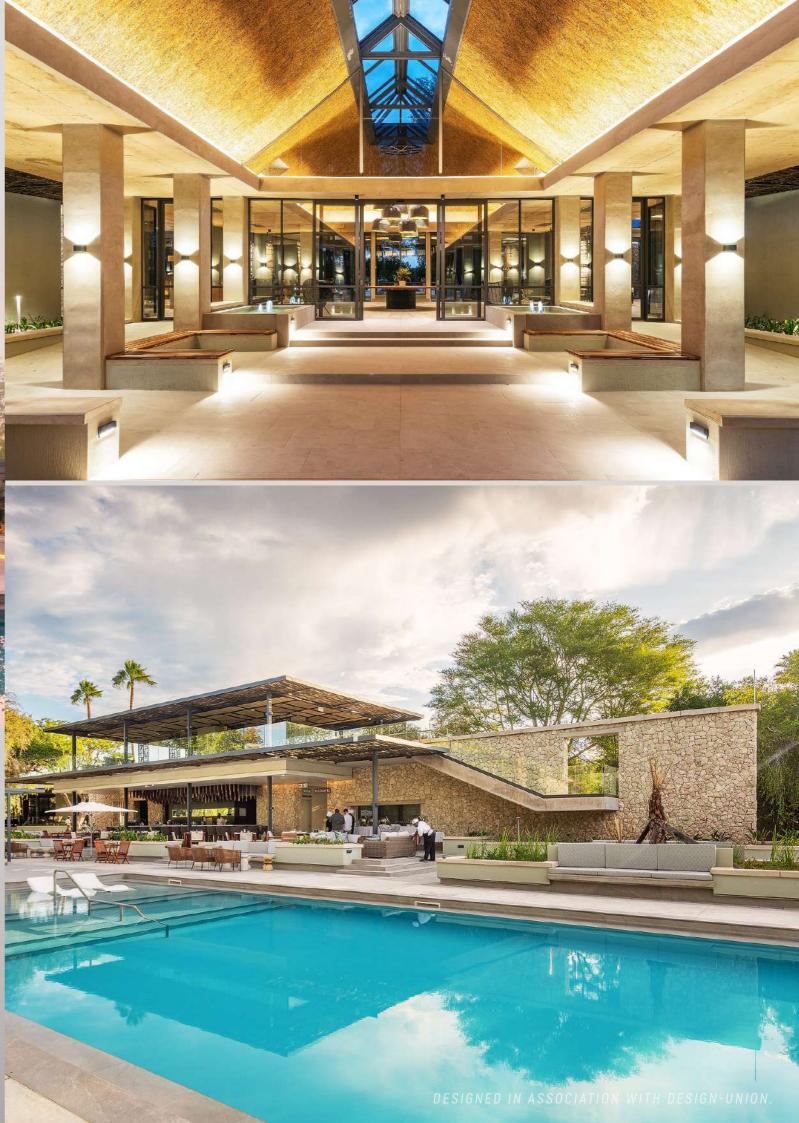

## MOKUTI ETOSHA OTJOZONDJUPA, NAMIBIA

Mokuti Etosha is Africa Reimagined - where we can discern the familiar but at the same time encounter an elevation to create a unique and different experience. Everything here has a story and a reason, from the buildings to the different activities and experiences. This Africa Re-imagined encapsulates a natural African Safari environment that is familiar, but also different in a unique, authentic and warm

The gardens are magnificent, with cool rippling water features that accompany you as you step out of the lobby to the water lounge. Uninterrupted views and gardens that interact with the living spaces create an inviting, friendly, comfortable and relaxing atmosphere, which sets the tone for your stay at Mokuti Etosha.