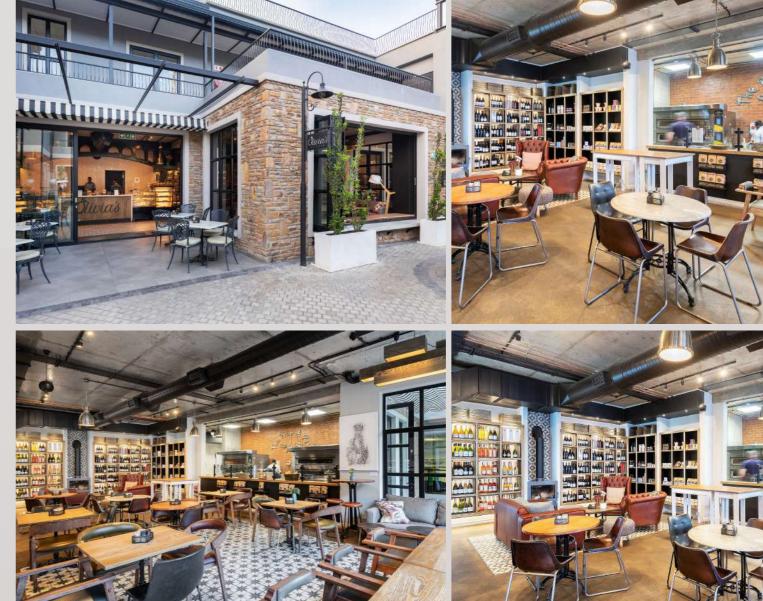

### **AM WEINBERG ESTATE**

WINDHOEK, NAMIBIA

Am Weinberg Estate is strategically located and undoubtedly becoming one of Namibia's most sought-after residential and business addresses. The Estate offers safety, privacy and convenience for the residential and commercial property seekers, with many desirable amenities on-site including the

renowned Am Weinberg Boutique Hotel, a 5-star day spa, two top restaurants and a delicatessen, as well as executive offices and conference facilities for business and private functions.

representation and a second property of