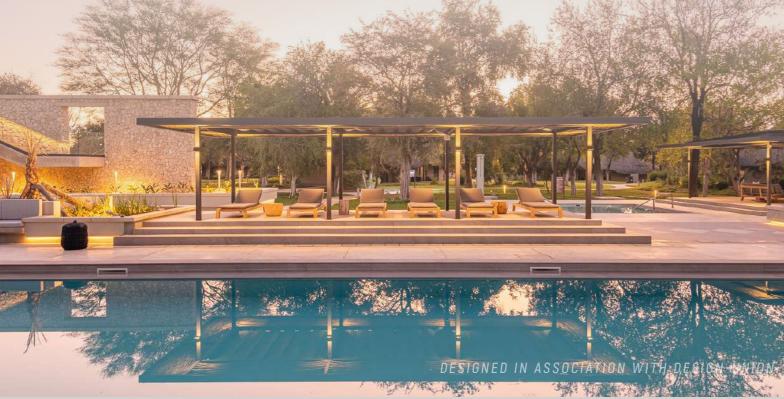

## MOKUTI ETOSHA OTJOZONDJUPA, NAMIBIA

Mokuti Etosha is Africa Reimagined - where we can discern the familiar but at the same time encounter an elevation to create a unique and different experience. Everything here has a story and a reason, from the buildings to the different activities and experiences. This Africa Re-imagined encapsulates a natural African Safari environment that is familiar, but also different in a unique, authentic and warm

The gardens are magnificent, with cool rippling water features that accompany you as you step out of the lobby to the water lounge. Uninterrupted views and gardens that interact with the living spaces create an inviting, friendly, comfortable and relaxing atmosphere, which sets the tone for your stay at Mokuti Etosha.