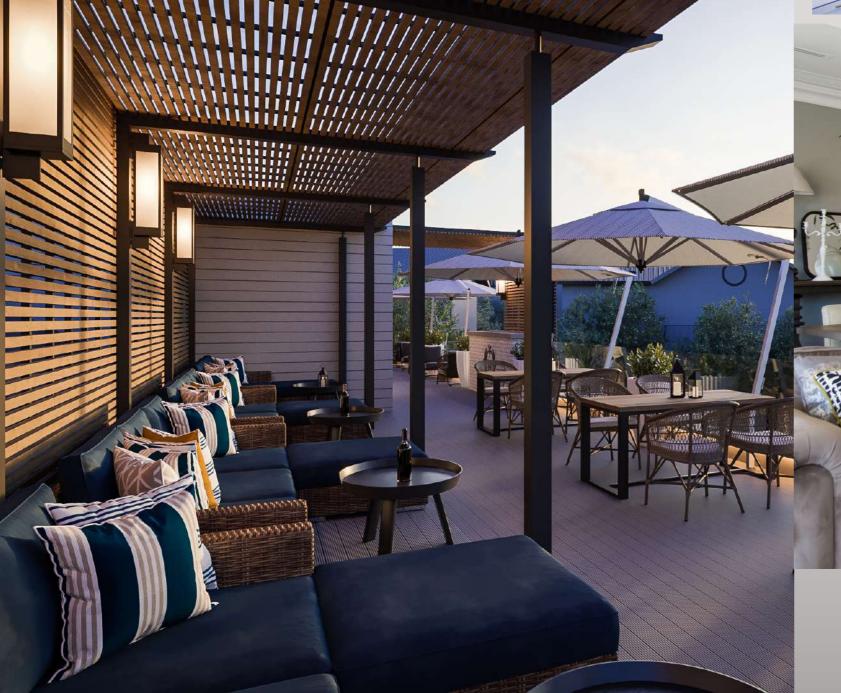

## MOKUTI ETOSHA OTJOZONDJUPA, NAMIBIA

Mokuti Etosha is Africa Reimagined - where we can discern the familiar but at the same time encounter an elevation to create a unique and different experience. Everything here has a story and a reason, from the buildings to the different activities and experiences. This Africa Re-imagined encapsulates a natural African Safari environment that is familiar, but also different in a unique, authentic and warm

The gardens are magnificent, with cool rippling water features that accompany you as you step out of the lobby to the water lounge. Uninterrupted views and gardens that interact with the living spaces create an inviting, friendly, comfortable and relaxing atmosphere, which sets the tone for your stay at Mokuti Etosha.