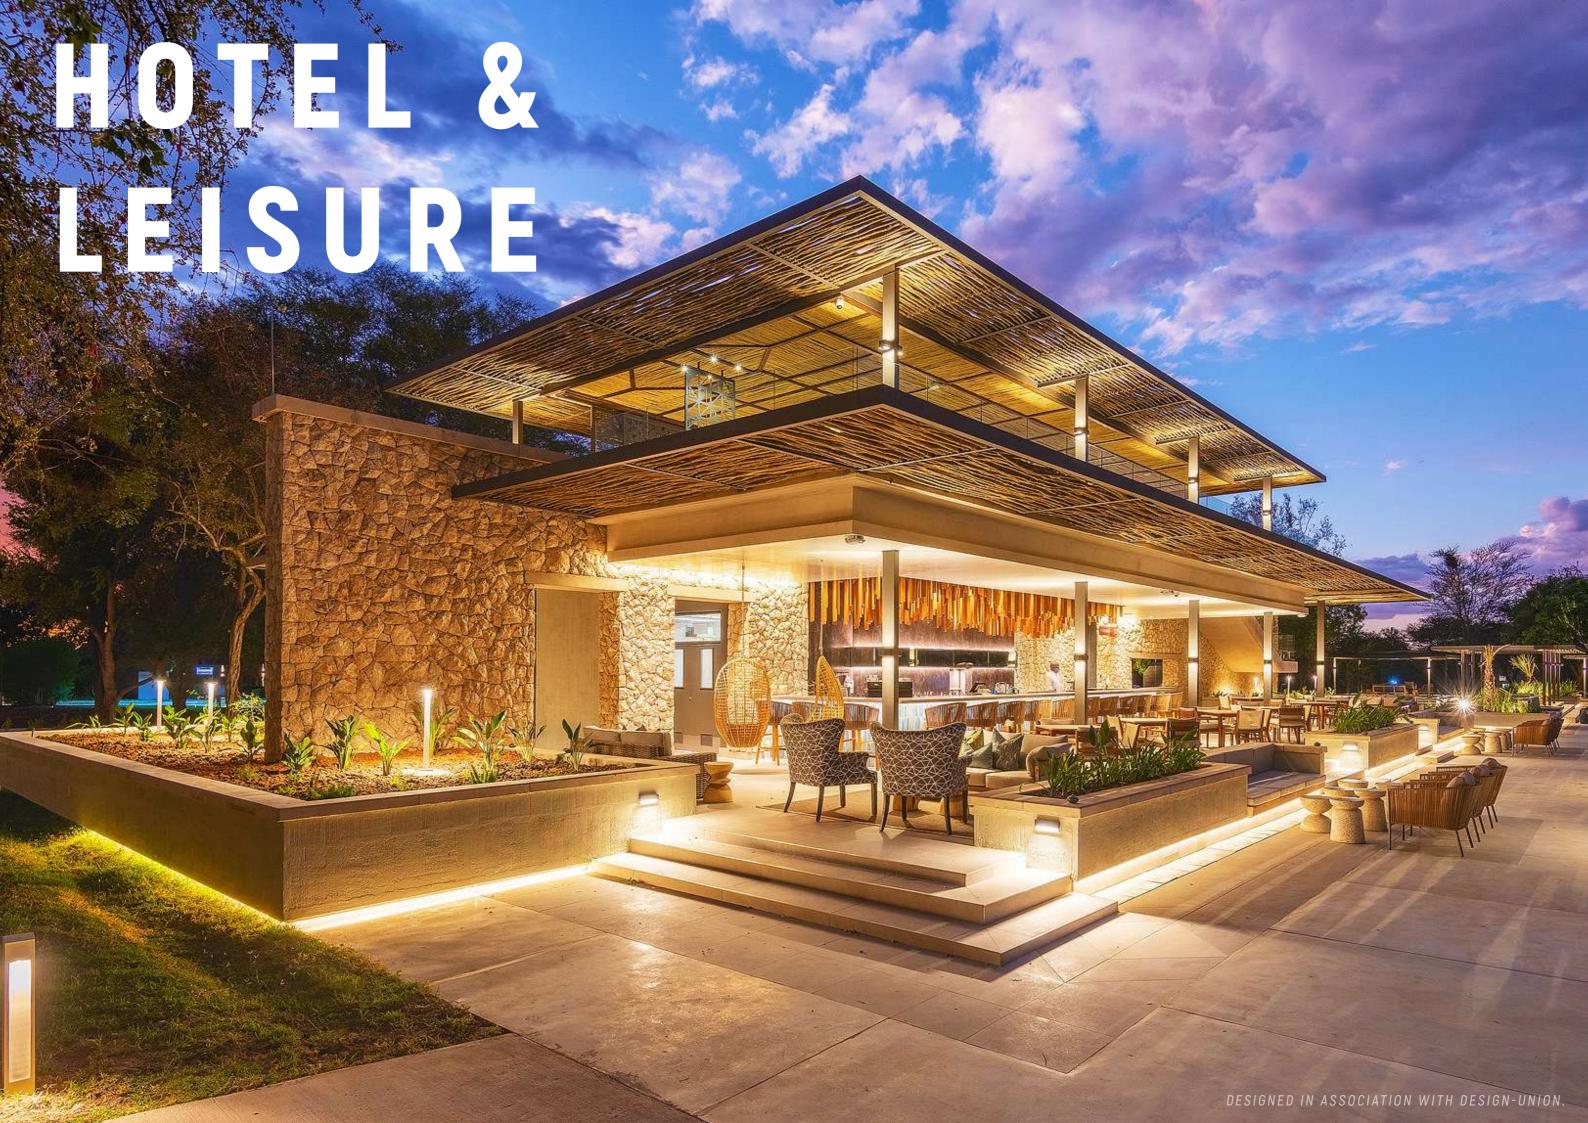

## MOKUTI ETOSHA OTJOZONDJUPA, NAMIBIA

Mokuti Etosha is Africa Reimagined - where we can discern the familiar but at the same time encounter an elevation to create a unique and different experience. Everything here has a story and a reason, from the buildings to the different activities and experiences. This Africa Re-imagined encapsulates a natural African Safari environment that is familiar, but also different in a unique, authentic and warm

The gardens are magnificent, with cool rippling water features that accompany you as you step out of the lobby to the water lounge. Uninterrupted views and gardens that interact with the living spaces create an inviting, friendly, comfortable and relaxing atmosphere, which sets the tone for your stay at Mokuti Etosha.